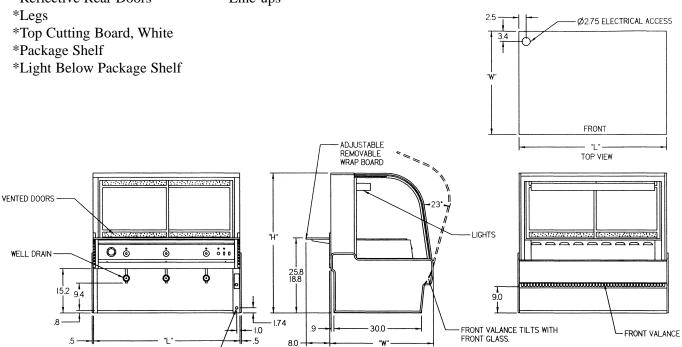

## CURVED GLASS HOT DELI CASE

## **OPTIONAL ACCESSORIES:**

\*Reflective Ends Locks

\*White Ends or Mirrored Interior \*Scale Platform

Ends with Laminated Exterior \*Joining Kit for Continuous

\*Reflective Rear Doors Line-ups

Ø .88 ELECTRICAL ACCESS

## **SPECIFICATIONS:**

| Model    | Dimensions<br>L W H   | Shipping Weight (Lbs.) | Wells* | Electrical Requirements<br>120/208-240/60/1<br>3-Wire Plus Ground |
|----------|-----------------------|------------------------|--------|-------------------------------------------------------------------|
| CG5048HD | 50.13" x 35.31" x 48" | 585                    | 3      | 19.6 AMPS                                                         |
| CG5948HD | 59.13" x 35.31" x 48" | 660                    | 3      | 19.6 AMPS                                                         |
| CG7748HD | 77.13" x 35.31" x 48" | 800                    | 5      | 32.3 AMPS                                                         |