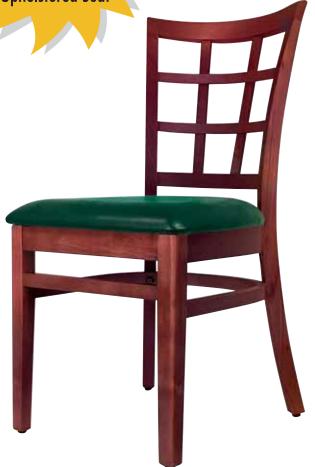

## **Wood Latticeback Chair & Stool**

CHAIR - #CH629 STOOL - #BS629

> Available in Plywood or Upholstered Seat

Quick Ship

Wood Chair Upholstered Seat

- 1 Solid beech hardwood construction.
- 2 Choose between a plush, upholstered 1<sup>1</sup>/<sub>2</sub>" seat in a variety of vinyl and fabric choices or a thick, beech plywood seat.

Wood is stained and lacquered with a heavy duty polyurethane finish and available in a variety of stain colors.

WWW.EUKYA.COM 1-866-934-9448

# Wood Latticeback Chair CH629