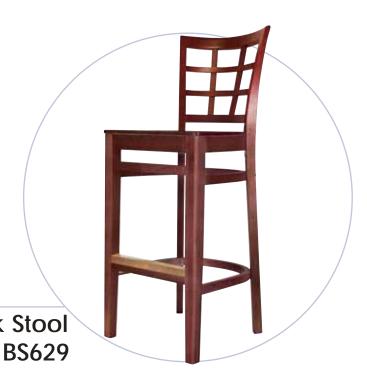

## **Wood Latticeback Chair & Stool**

CHAIR - #CH629 STOOL - #BS629

> Available in Plywood or Upholstered Seat

Quick Ship

Wood Chair Upholstered Seat

- 1 Solid beech hardwood construction.
- 2 Choose between a plush, upholstered 1<sup>1</sup>/<sub>2</sub>" seat in a variety of vinyl and fabric choices or a thick, beech plywood seat.

Wood is stained and lacquered with a heavy duty polyurethane finish and available in a variety of stain colors.

WWW.EUKYA.COM 1-866-934-9448

# Wood Latticeback Chair CH629