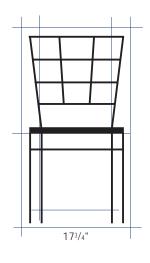

## **Wood Latticeback Chair & Stool**

CHAIR - #CH629 STOOL - #BS629

> Available in Plywood or Upholstered Seat

Quick Ship

Wood Chair Upholstered Seat



- 1 Solid beech hardwood construction.
- 2 Choose between a plush, upholstered 1<sup>1</sup>/<sub>2</sub>" seat in a variety of vinyl and fabric choices or a thick, beech plywood seat.

Wood is stained and lacquered with a heavy duty polyurethane finish and available in a variety of stain colors.

WWW.EUKYA.COM 1-866-934-9448





# Wood Latticeback Chair CH629





#### **Standard Finishes:**

Quick Ship Mahogany Quick Ship Walnut

#### **Custom Finishes:**

Natural Oak Wild Cherry Red Cherry Cherry Black

### **Standard Vinyl:**

Quick Ship Black

#### Custom Vinyl: American Beauty

Burgundy
Tea Rose
Coffee Cream
Brown
Royal Blue
Emerald
Forest Green
Green Fanfare
Independence 2
Seal Skin