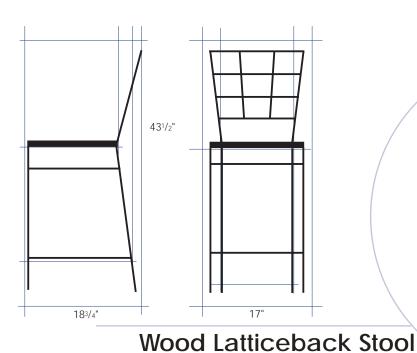

## **Wood Latticeback Chair & Stool**

CHAIR - #CH629 STOOL - #BS629

> Available in Plywood or Upholstered Seat

Quick Ship

Wood Chair Upholstered Seat

- 1 Solid beech hardwood construction.
- 2 Choose between a plush, upholstered 1<sup>1</sup>/<sub>2</sub>" seat in a variety of vinyl and fabric choices or a thick, beech plywood seat.

Wood is stained and lacquered with a heavy duty polyurethane finish and available in a variety of stain colors.

WWW.EUKYA.COM 1-866-934-9448

# Wood Latticeback Chair CH629