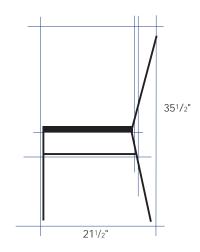

## **Wood Latticeback Chair & Stool**

CHAIR - #CH629 STOOL - #BS629

> Available in Plywood or Upholstered Seat

Quick Ship

Wood Chair Upholstered Seat



- 1 Solid beech hardwood construction.
- 2 Choose between a plush, upholstered 1<sup>1</sup>/<sub>2</sub>" seat in a variety of vinyl and fabric choices or a thick, beech plywood seat.

Wood is stained and lacquered with a heavy duty polyurethane finish and available in a variety of stain colors.

WWW.EUKYA.COM 1-866-934-9448





# Wood Latticeback Chair CH629





#### **Standard Finishes:**

Quick Ship Mahogany Quick Ship Walnut

#### **Custom Finishes:**

Natural Oak Wild Cherry Red Cherry Cherry Black

### **Standard Vinyl:**

Quick Ship Black

#### Custom Vinyl: American Beauty

Burgundy
Tea Rose
Coffee Cream
Brown
Royal Blue
Emerald
Forest Green
Green Fanfare
Independence 2
Seal Skin