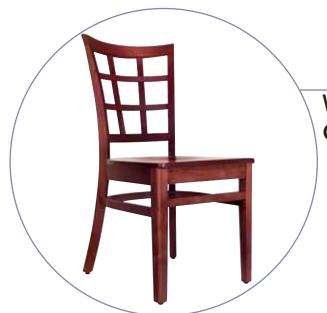

## **Wood Latticeback Chair & Stool**

CHAIR - #CH629 STOOL - #BS629

> Available in Plywood or Upholstered Seat

Quick Ship

Wood Chair Upholstered Seat

- 1 Solid beech hardwood construction.
- 2 Choose between a plush, upholstered 1<sup>1</sup>/<sub>2</sub>" seat in a variety of vinyl and fabric choices or a thick, beech plywood seat.

Wood is stained and lacquered with a heavy duty polyurethane finish and available in a variety of stain colors.

WWW.EUKYA.COM 1-866-934-9448

# Wood Latticeback Chair CH629