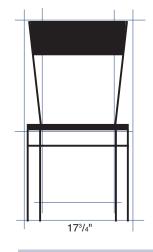

# **Wood Queen Anne Chair & Stool**

CHAIR - #CH625 STOOL - #BS625

> Available in Plywood or Upholstered Seat

Quick Ship

Wood Chair Upholstered Seat



- 1 Solid beech hardwood construction.
- 2 Choose between a plush, upholstered 1<sup>1</sup>/<sub>2</sub>" seat in a variety of vinyl and fabric choices or a thick, beech plywood seat.

Wood is stained and lacquered with a heavy duty polyurethane finish and available in a variety of stain colors.

WWW.EUKYA.COM 1-866-934-9448





### Wood Queen Anne Chair CH625





#### **Standard Finish:**

Quick Ship Cherry
Quick Ship Mahogany

### **Custom Finishes:**

Natural
Oak
Wild Cherry
Red Cherry
Walnut
Black

# Standard Vinyl: Quick Ship Black

Vinyl: Custom Vinyl:

American Beauty
Burgundy
Tea Rose
Coffee Cream
Brown
Royal Blue
Emerald
Forest Green
Green Fanfare