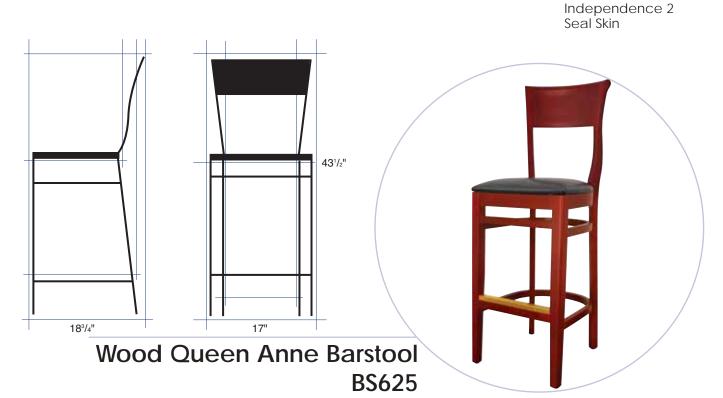

r & Stool**

CHAIR - #CH625 STOOL - #BS625

> Available in Plywood or Upholstered Seat

Quick Ship

Wood Chair Upholstered Seat



- 1 Solid beech hardwood construction.
- 2 Choose between a plush, upholstered 1<sup>1</sup>/<sub>2</sub>" seat in a variety of vinyl and fabric choices or a thick, beech plywood seat.

Wood is stained and lacquered with a heavy duty polyurethane finish and available in a variety of stain colors.

WWW.EUKYA.COM 1-866-934-9448





### Wood Queen Anne Chair CH625





#### **Standard Finish:**

Quick Ship Cherry
Quick Ship Mahogany

### **Custom Finishes:**

Natural
Oak
Wild Cherry
Red Cherry
Walnut
Black

# Standard Vinyl: Quick Ship Black

Vinyl: Custom Vinyl:

American Beauty
Burgundy
Tea Rose
Coffee Cream
Brown
Royal Blue
Emerald
Forest Green
Green Fanfare