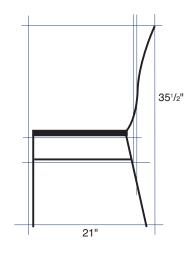

# **Wood Queen Anne Chair & Stool**

CHAIR - #CH625 STOOL - #BS625

> Available in Plywood or Upholstered Seat

Quick Ship

Wood Chair Upholstered Seat



- 1 Solid beech hardwood construction.
- 2 Choose between a plush, upholstered 1<sup>1</sup>/<sub>2</sub>" seat in a variety of vinyl and fabric choices or a thick, beech plywood seat.

Wood is stained and lacquered with a heavy duty polyurethane finish and available in a variety of stain colors.

WWW.EUKYA.COM 1-866-934-9448





### Wood Queen Anne Chair CH625





#### **Standard Finish:**

Quick Ship Cherry
Quick Ship Mahogany

### **Custom Finishes:**

Natural
Oak
Wild Cherry
Red Cherry
Walnut
Black

# Standard Vinyl: Quick Ship Black

Vinyl: Custom Vinyl:

American Beauty
Burgundy
Tea Rose
Coffee Cream
Brown
Royal Blue
Emerald
Forest Green
Green Fanfare