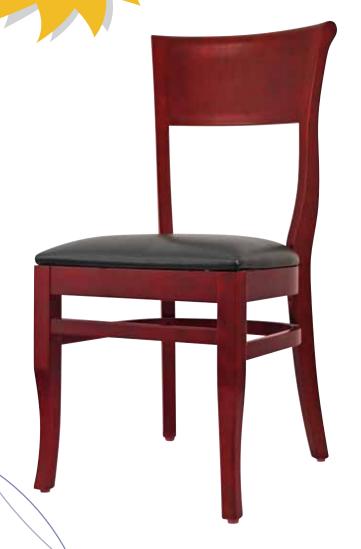

# **Wood Queen Anne Chair & Stool**

CHAIR - #CH625 STOOL - #BS625

> Available in Plywood or Upholstered Seat

Quick Ship

Wood Chair Upholstered Seat

- 1 Solid beech hardwood construction.
- 2 Choose between a plush, upholstered 1<sup>1</sup>/<sub>2</sub>" seat in a variety of vinyl and fabric choices or a thick, beech plywood seat.

Wood is stained and lacquered with a heavy duty polyurethane finish and available in a variety of stain colors.

WWW.EUKYA.COM 1-866-934-9448

### Wood Queen Anne Chair CH625