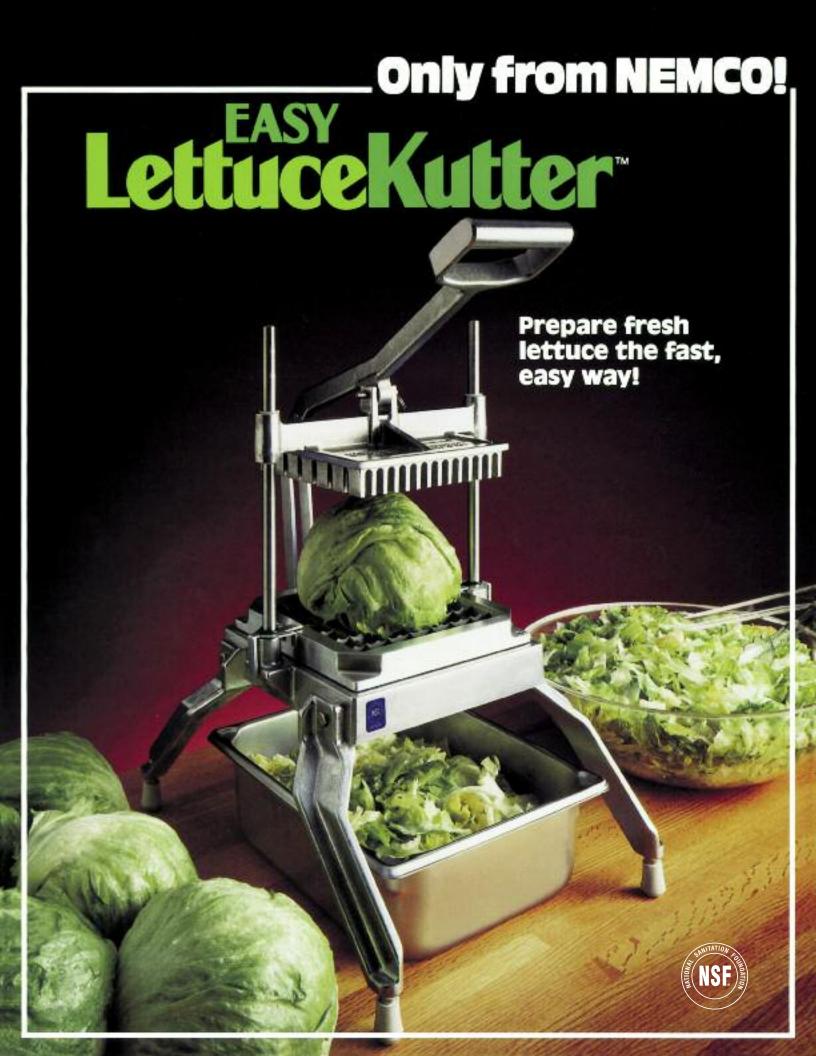

# Lettuce Kutter"

Cuts mounds of crisp, fresh, lettuce in seconds!

Easy to use

- Cuts 1" squares; great for salads bars
- Cuts 1/2" slices; great for slicing melons
- Cuts 1'' & 2'' pieces; used for romaine lettuce
- Cuts 1/2" X 1/2" squares; great for chopped salads
- Cuts 3/8" slices; used to slice cooked chicken
- Cuts 3/4" X 3/4" squares; used for salads
- Clean slicing action of the stainless steel scalloped blades prevents crushing and bruising to extend life of cut lettuce
- · Blades are individually replaceable

Durable

Nested blades avoid flexing;
No tensioning required

Also available:

#### **Built to last:**

Like all Nemco products, the Easy LettuceKuttel\* is designed, engineered and built for years of reliable service. Sturdy construction holds up to the toughest day-in, day-out use. And it's a snap to clean!