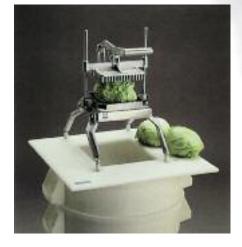

## The Easy LettuceKutter Kutting Board, Model #55491.

This NSF listed, heavy duty poly board fits on top of 20 and 32 gallon Greenskeeper® containers and will accomodate other lettuce cutting machines. Measures 24" x 24" x 34".